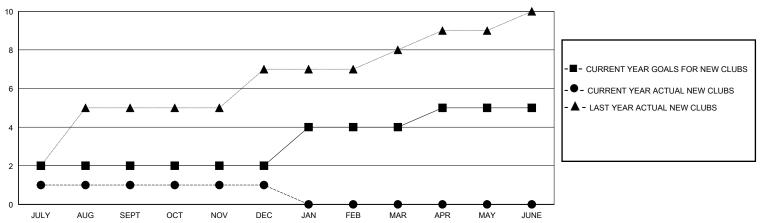

| 1           | 0             | JULY/AUG/SEPT         | 100                   | 104                     | 59                                                 |  |
| OCT/NOV/DEC   | 0             | 0           | 3             | OCT/NOV/DEC           | 100                   | 16                      | 257                                                |  |
| JAN/FEB/MAR   | 2             | 0           | 0             | JAN/FEB/MAR           | 70                    | 0                       | 0                                                  |  |
| APR/MAY/JUNE  | 1             | 0           | 0             | APR/MAY/JUNE          | 30                    | 0                       | 0                                                  |  |

## GOALS AND ACTUAL NEW CLUBS CUMULATIVE



## GOALS AND ACTUAL MEMBERS CUMULATIVE



| DROPPED CLUBS: 3  |     | 31 CLUBS OF 104 ADDED 1 OR MORE<br>NEW MEMBERS | GENDER DISTRIBUTION             |                |       |
|-------------------|-----|------------------------------------------------|---------------------------------|----------------|-------|
|                   |     |                                                | MALE                            | 1,526 (57.50%) |       |
|                   |     |                                                | FEMALE                          | 1,120 (42.20%) |       |
| DROPPED MEMBERS   |     |                                                |                                 |                |       |
| DECEASED          | 5   | CLICK HERE FOR CUMULATIVE                      |