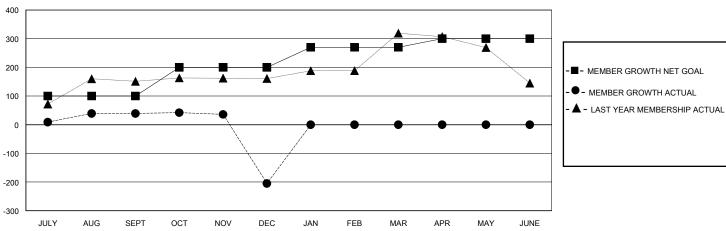

## GOALS AND ACTUAL MEMBERS CUMULATIVE

| DROPPED CLUBS: 3  |     | 31 CLUBS OF 104 ADDED 1 OR MORE<br>NEW MEMBERS | GENDER DISTRIBUTION             |                |       |
|-------------------|-----|------------------------------------------------|---------------------------------|----------------|-------|
|                   |     |                                                | MALE                            | 1,526 (57.50%) |       |
|                   |     |                                                | FEMALE                          | 1,120 (42.20%) |       |
| DROPPED MEMBERS   |     |                                                |                                 |                |       |
| DECEASED          | 5   | CLICK HERE FOR CUMULATIVE                      | TOTAL FAMILY UNIT MEMBERS       |                | 1,344 |
| CLUB CANCELLED 53 |     | MEMBERSHIP DATA                                |                                 |                | 7.45  |
| OTHER             | 258 |                                                | FAMILY MEMBERS PAYING HALF DUES |                | 745   |
| TOTAL             | 316 |                                                |                                 |                |       |